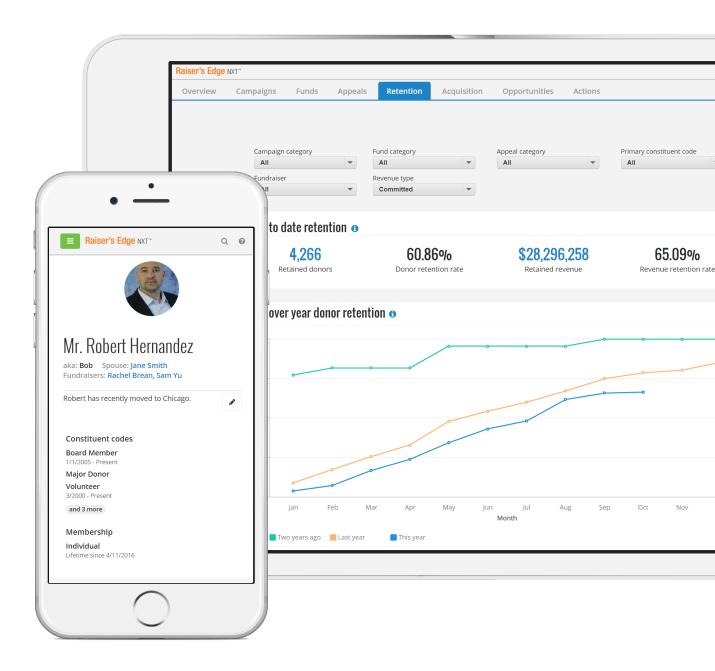

#### IT CAN BE ACCESSED ANY TIME, FROM ANYWHERE, ON ANY DEVICE.

There is no software to install to run Raiser's Edge NXT. None. You use whatever browser you want and an Internet connection and you're good. Your work computer and your home computer. Windows® or Apple®. Tablets. Smartphones, whether Android<sup>™</sup> or iPhone®, on Wi-Fi or your cell data connection. 2 pm, 2 am, Wednesday or Sunday—24 hours a day, 7 days a week. And when you're on the road using a hotel computer, a friend's computer, even a prospect's computer, no problem at all—just go to Blackbaud.com and log in to your data.

## You're a fundraiser? Can you...

Easily access your data any time, anywhere, on any device, such as your smart phone or home computer?

Get and manage lists of prospects and donors on your own, with up-to-the-minute accuracy, without having to become a database expert? See how your team is performing, what your retention rate is, who recently gave, what major asks are in the pipeline?