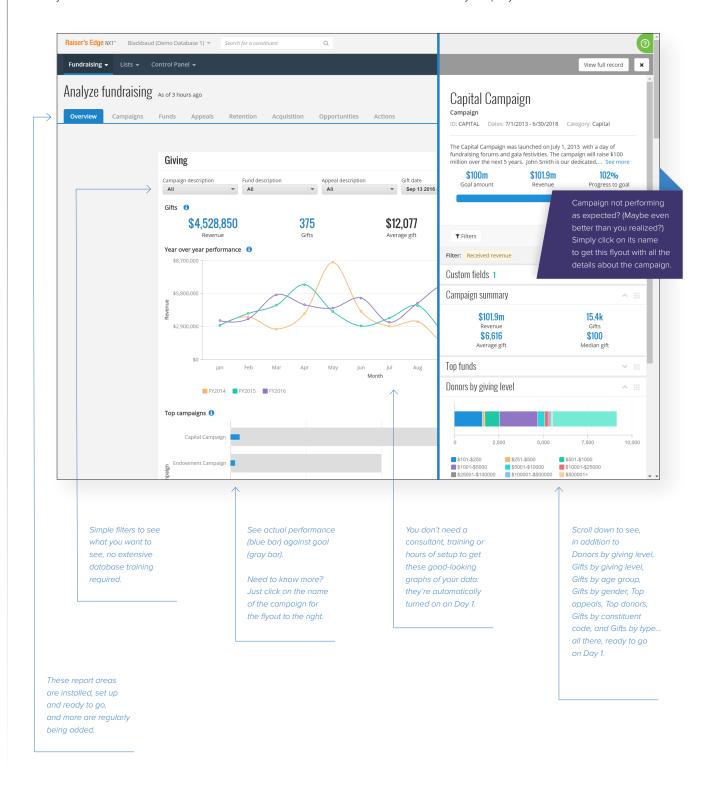

#### REPORTING BUILT IN, SET UP, AND READY TO GO.

You don't have to figure out what reports you need. You don't have to wait for your database administrator to figure it out and set it up. They are already set up and will automatically be there the first day you log in. Raiser's Edge NXT reports aren't just black text on white paper: They include colorful, helpful charts and graphs. When you want to know where a total came from, such as how much has been raised, just click on the item or number and the details behind it are immediately displayed.