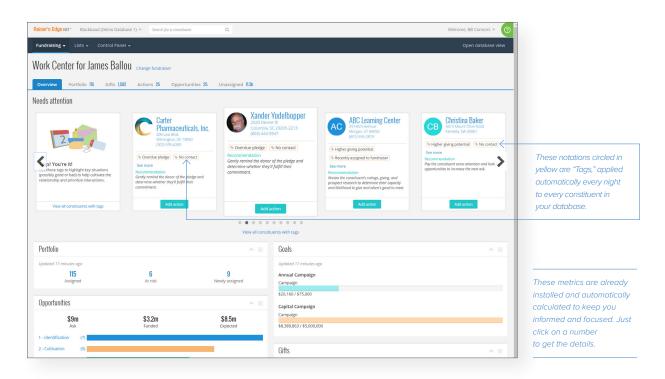

## IT DOES A LOT OF THE DATABASE WORK FOR YOU SO YOU CAN FOCUS ON FUNDRAISING.

Here are two great examples. First, there's the new concept of Tags. Tags are automatically calculated every night—no decision-making on your part, no setup or maintenance on the part of your database administrator. Each time you log in, Tags let you know who in your portfolio has recently given, has a birthday coming, has a past due pledge, hasn't been contacted in a while, hasn't given in a while, and so forth. Automatically. You go live on Day 1, and the next morning Raiser's Edge NXT has tagged all your constituents.

Second, the Overview you see here is automatically set up and ready to go. You don't need a consultant, you don't need to do research, no one needs to attend hours of training...the reports are automatically included, automatically set up, and automatically run. Boom, the data you are looking for is just right there. Blackbaud has been in this business for 35 years and has thousands of organizations using Raiser's Edge—they know what kinds of information fundraisers want to see and have just built them right into the program.