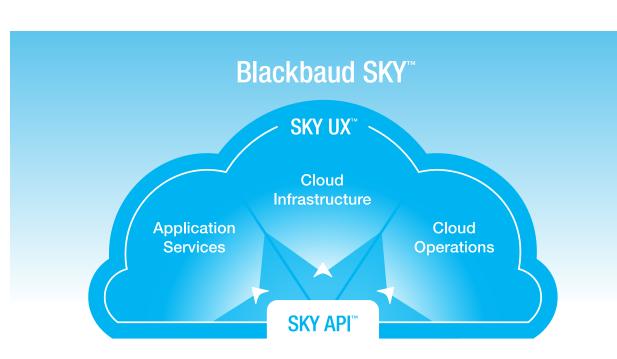

#### RAISER'S EDGE NXT USES THE ABSOLUTE STATE-OF-THE-ART TECHNOLOGY BUT YOU DON'T HAVE TO BE A COMPUTER GEEK TO USE OR APPRECIATE IT.

Blackbaud SKY is a set of capabilities making available a modern, integrated and open cloud. What does that really mean for users of Raiser's Edge NXT? In a nutshell, speed, security and innovation at your fingertips. New features are delivered quickly and seamlessly; data is integrated so you have intelligence on which to act; the solution is flexible so your unique needs can be addressed; and the user experience is mobile (your team can use it any time, anywhere).

No more upgrades, backups, servers... Blackbaud takes care of all the technology for you and your team.

Blackbaud uses Amazon<sup>®</sup> and Microsoft<sup>®</sup> technology to store your data, so it's as secure as it possibly can be, certainly more so than any nonprofit or educational institution can afford to do themselves.