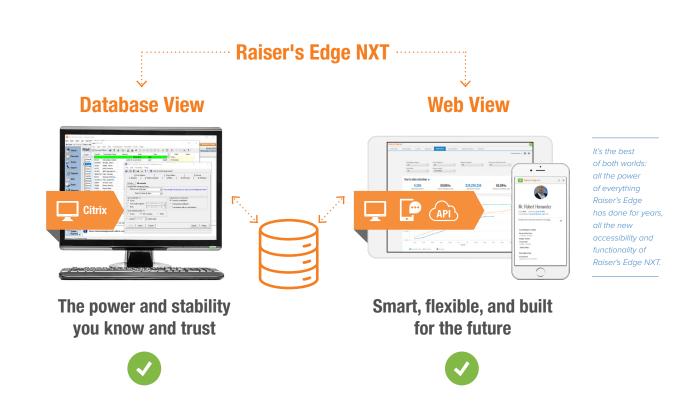

#### THERE'S NO RISK MOVING TO RAISER'S EDGE NXT FROM RAISER'S EDGE 7. YOU GET THE BENEFITS WITHOUT THE RISKS HISTORICALLY ASSOCIATED WITH MOVING TO NEW SOFTWARE.

This is a whole new way of moving to a new version of software. While Raiser's Edge NXT will eventually replace Raiser's Edge 7, right now it works with it.

## Without getting technical, what does that mean for you as a fundraiser and for your team?

- No conversion, at all.
- There isn't even any syncing setup, no connector, nothing you need to do to make your data accessible from both views.
- Move to new features in Raiser's Edge NXT when you're ready, there's no big implementation project.
- No risk, no loss of functionality—all you can do now in Raiser's Edge 7 you can still do, plus you can do what Raiser's Edge NXT does that Raiser's Edge 7 doesn't.
- You're not "testing" or "debugging" the new version—this is a whole new way of releasing software. There are already thousands of organizations using Raiser's Edge NXT since it was released in June of 2015, and if there were any problems (there hasn't been a single notable issue), again, you can always use Raiser's Edge 7 to do what you need, when you need.