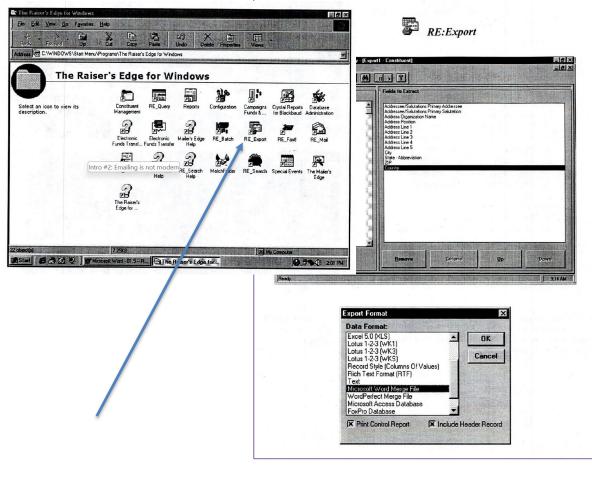

### Intro #1: Exporting is not modern

- Exports are <u>not</u>
  - Secure
  - Up to date
  - Updatable, or require duplicate entry, if it even gets done
  - Drill-through-able
  - Easily sharable
  - Easily controllable
- Responding to "it's easier..."