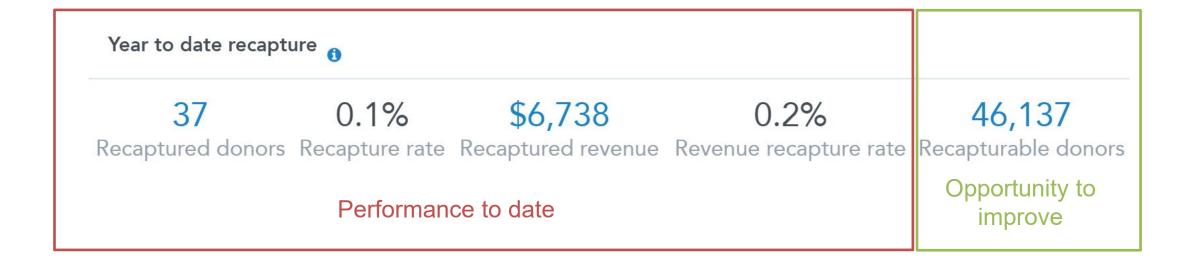

|           |                                 |                         |
|                            |                               |           |                                 |                         |
|                            | etention (Year to date)       |           |                                 |                         |
|                            | etention (Year to date) 🐧     |           |                                 |                         |
|                            | etention (Year to date) 🔞     |           | 0.13%                           | 24,292                  |
| First year donor re<br>134 |                               | \$14,624  | 0.13%<br>Revenue retention rate | 24,292<br>LYBUNT donors |



### Direct marketing recapture





# Direct marketing focus

- 1. Lists, but no exporting
- 2. Email
- 3. Reporting
  - a. Overview
  - b. Appeals
  - c. Retention, Recapture, Acquisition
- 4. But all mailings should be generated from the database view



### No more emailed daily gift reports!

| ≡ Raiser's Edg                          | ge NXT Home                                                                                          | Fundraising |                                | Events Li                  | sts 🔻 Analysis                              |                                                | ontrol panel 👻                            |         |          |            |                                                                | ~ <b>~</b>              | View reco                             | ord × ?