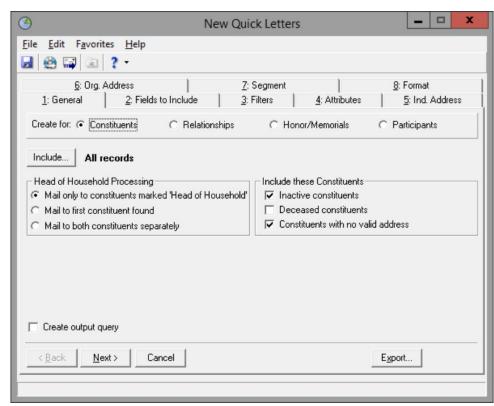

# Direct marketing: Lists

- <u>Do not export from Lists</u>, especially for mailings
  - It's the wrong version of the name
  - It could be the wrong address
  - No head of household processing
  - Have you done all exclusions? etc.
- Use database view Mail, Query, and Export