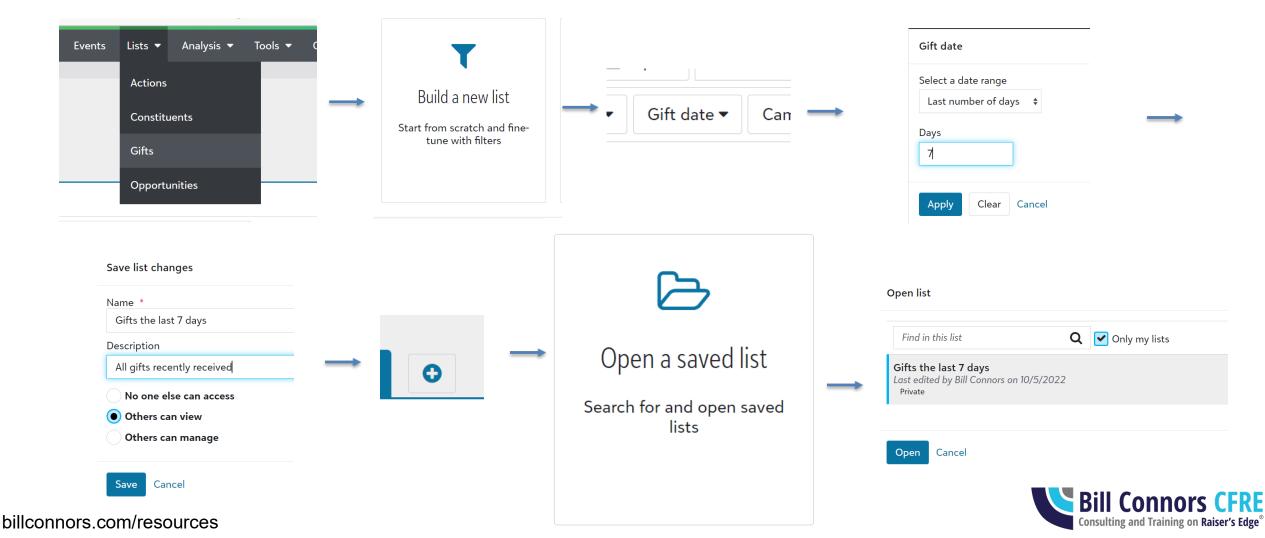

s 2022<br>sawing | Personal Ask<br>burrowed<br>neoclassicism |         |          | Computer   | Addresses View details                                         | include inactive        |                                       |         |
| Ahsoka Tano                             | 10/16/2022                                                                                           | Gift-in-k   | ind                            |                            | Catalyst Fund<br>Wardsboro                  | Major Gifts 2<br>sawing                        | 022 burro                                 | wed     |          |            | Business ★<br>23 Fultz Vale<br>Computer                        | Acknowledgements        | and receipts                          | ~ ==    |



### Gifts List Setup



### Thank you!

### **Bill Connors, CFRE**

Independent Consultant and Trainer on Raiser's Edge

415.377.9197

bill@billconnors.com

<u>billconnors.com</u>, especially the Resources page, which includes a copy of these slides