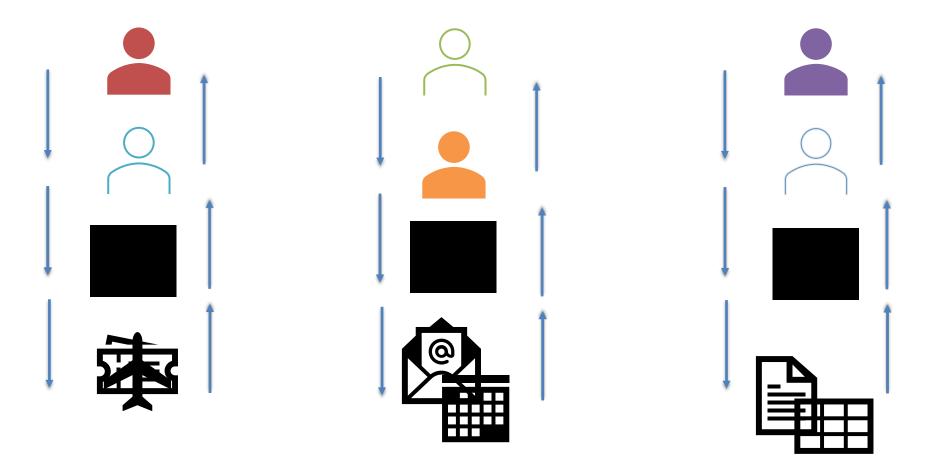

### Intro #1: Exporting is not modern

- Exports are <u>not</u>
  - Secure
  - Up to date
  - Updatable, or require duplicate entry, if it even gets done
  - Drill-through-able
  - Easily sharable
  - Easily controllable
- Responding to "it's easier..."

### Intro #2: Emailing is not modern

• Emails with prospect data are exports in an email with the same problems!

 Is email <u>really</u> the best way to manage the most important work of fundraisers?